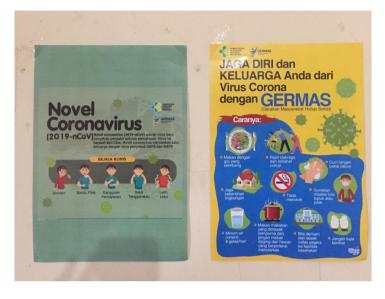

#### Figure 3. Distribution of Masks and Hand sanitizers

Figure 4. Pamphlets on Covid-19 Prevention

Planning the activities and helping to make cricket boxes. Plywood is a material used to make crickets cage.