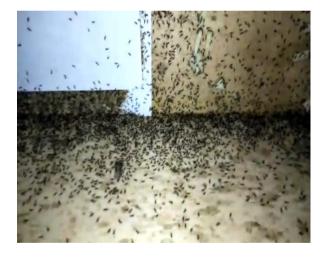

## Figure 1. Cricket Eggs That Have Hatched

- 3. Every three days, this business produces 5kg of crickets and producing 50kg of crickets in a month. The price for 1 kg of crickets is IDR 50,000.
- 4. The sales of crickets in the last of 2 months have decreased due to the pandemic and there is also a lot of competition. The following is a graph of the sales of the Jimi Cricket Farm for the last 6 months.